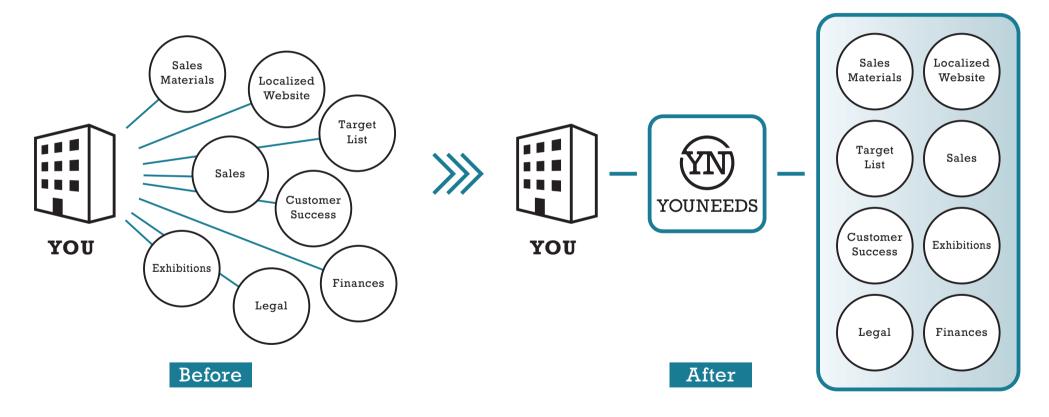

# **The Different Phases of Market Entry**

After you have made the decision to start selling your product or service in Japan, there are two crucial phases in order to successfully operate on the Japanese market. Our main focus lies on the second phase.

### **Company Establishment Phase**

- Company registration
- Opening a Japanese bank account
- Registration as an Invoice Issuer
- Arrangement of Tax Accountant
- Appointing a Business Manager for your Japan branch
- Securing office space
- Other necessary tasks (HR, payroll, et cetera)

### **Company Establishment Phase**

- Localized marketing
- Product or service adjustments
- $\cdot$  Development of a Japanese website
- Other sales materials · Trade show exhibitions
- Sales activities
- Target list Securing sales personnel
- Client acquisition · Customer success
- 🔳 Legal
- Drafting contracts conform to Japanese law
- Obtaining trademarks and patents
- Finance
- Implementing tools for quotation and invoice issuance

# **How We Can Help**

YOUNEEDS Co., Ltd., provides comprehensive support during the critical business phases, essential for a successful market entry into Japan.